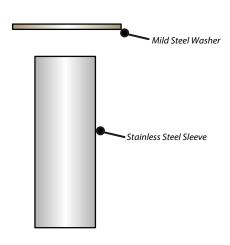

## Contents (parts per pack):

2x Arms Fitted With Bushes

1 x PTFE/Silicone Grease

4 x Zinc Plated Mild Steel Washers 2 x Stainless Steel Sleeves

Please read the complete fitting instructions and check package components before fitment. These fitting instructions are to be used as a guide and in conjunction with workshop manual. It is recommended that:

## **Fitting Instructions:**

- 1. Apply the supplied grease to the knurled bore and end faces of the polyurethane bushes.
- 2. Insert the stainless steel sleeves until flush with the bush end faces.
- 3. Place a mild steel washer on both faces of the bush.
- 4. Refit the arm to the vehicle and tension all hardware to manufacturers recommended torque settings.