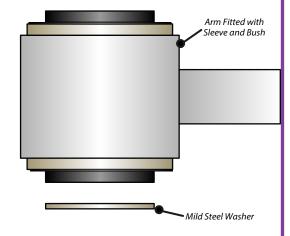

## Contents (parts per pack):

2x Arms Fitted With Bushes

1 x PTFE/Silicone Grease

4 x Zinc Plated Mild Steel Washers 2 x Stainless Steel Sleeves

Please read the complete fitting instructions and check package components before fitment. These fitting instructions are to be used as a guide and in conjunction with workshop manual. It is recommended that:

## **Fitting Instructions:**

- 1. Apply the supplied grease to the knurled bore and end faces of the polyurethane bushes.
- 2. Insert the stainless steel sleeves until flush with the bush end faces.
- 3. Place a mild steel washer on both faces of the bush.
- 4. Refit the arm to the vehicle and tension all hardware to manufacturers recommended torque settings.